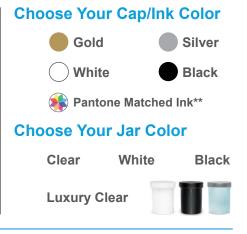

# Jewelry Cleaner Customization

Please indicate qty: \_\_\_\_ gross

Minimum quantity of Classic Jars is 1 gross (144 jars) | \*Minimum quantity of Luxury Jars is 1500 jars | \*\*Additional fee for Pantone Match