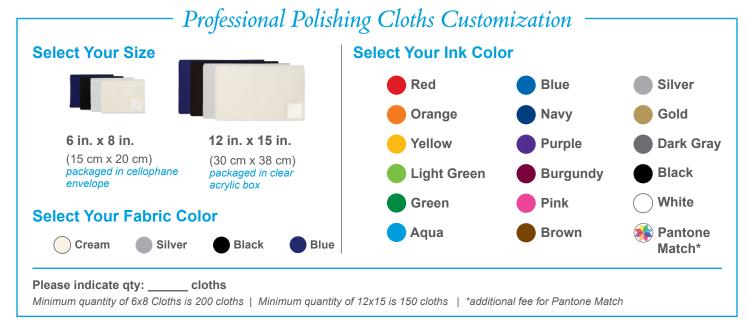

# Jewelry Cleaner Customization

Please indicate qty: \_\_\_\_ gross

Minimum quantity of Classic Jars is 1 gross (144 jars) | \*Minimum quantity of Luxury Jars is 1500 jars | \*\*Additional fee for Pantone Match