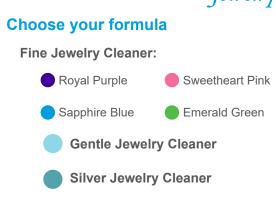

# Jewelry Cleaner Customization

Please indicate qty: \_\_\_\_ gross

Minimum quantity of Classic Jars is 1 gross (144 jars) | \*Minimum quantity of Luxury Jars is 1500 jars | \*\*Additional fee for Pantone Match