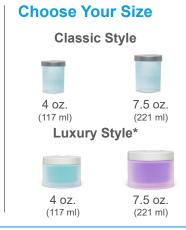

# Jewelry Cleaner Customization

Please indicate qty: \_\_\_\_ gross

Minimum quantity of Classic Jars is 1 gross (144 jars) | \*Minimum quantity of Luxury Jars is 1500 jars | \*\*Additional fee for Pantone Match